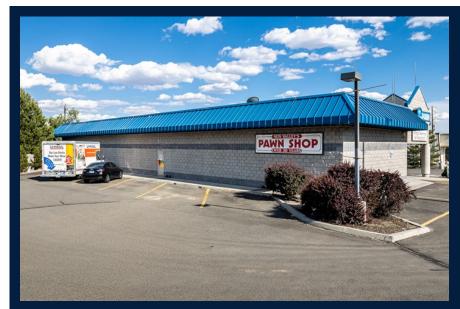

### **PROPERTY OVERVIEW**

The subject property, currently operated as "Valley Pawn", is a 6,038 square foot commercial building situated on 1.43 acres of commercial land in Sun Valley, Nevada. The property will be offered as vacant, allowing for a wide range of owner/user or investment opportunities.

The 6,038 square foot commercial building was built by the current owner in 1997, who has operated in this location for 20+ years. Low maintenance, masonry construction coupled with a spacious lot allows for a wide array of future uses. The site enjoys 23 paved parking stalls, while still providing ample room for additional parking or potential future expansion of the existing structure.