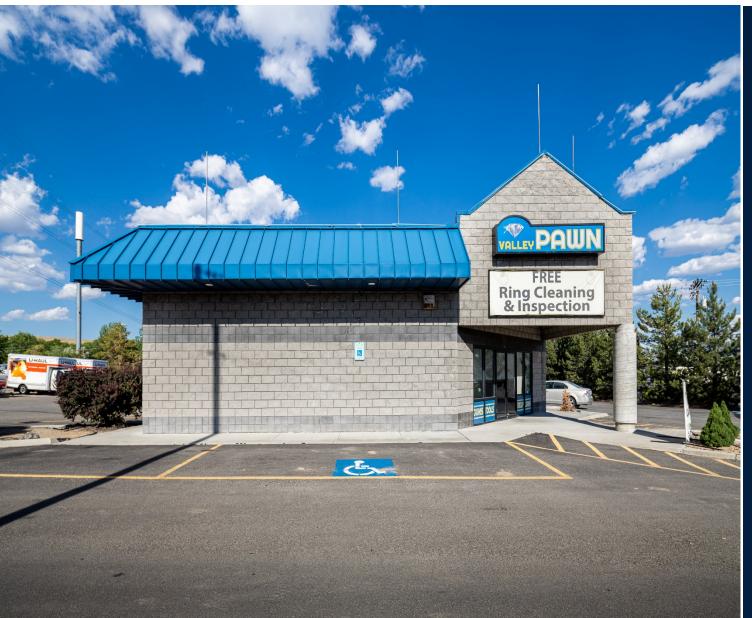

### **PROPERTY OVERVIEW**

The subject property, currently operated as "Valley Pawn", is a 6,038 square foot commercial building situated on 1.43 acres of commercial land in Sun Valley, Nevada. The property will be offered as vacant, allowing for a wide range of owner/user or investment opportunities.

The 6,038 square foot commercial building was built by the current owner in 1997, who has operated in this location for 20+ years. Low maintenance, masonry construction coupled with a spacious lot allows for a wide array of future uses. The site enjoys 23 paved parking stalls, while still providing ample room for additional parking or potential future expansion of the existing structure.