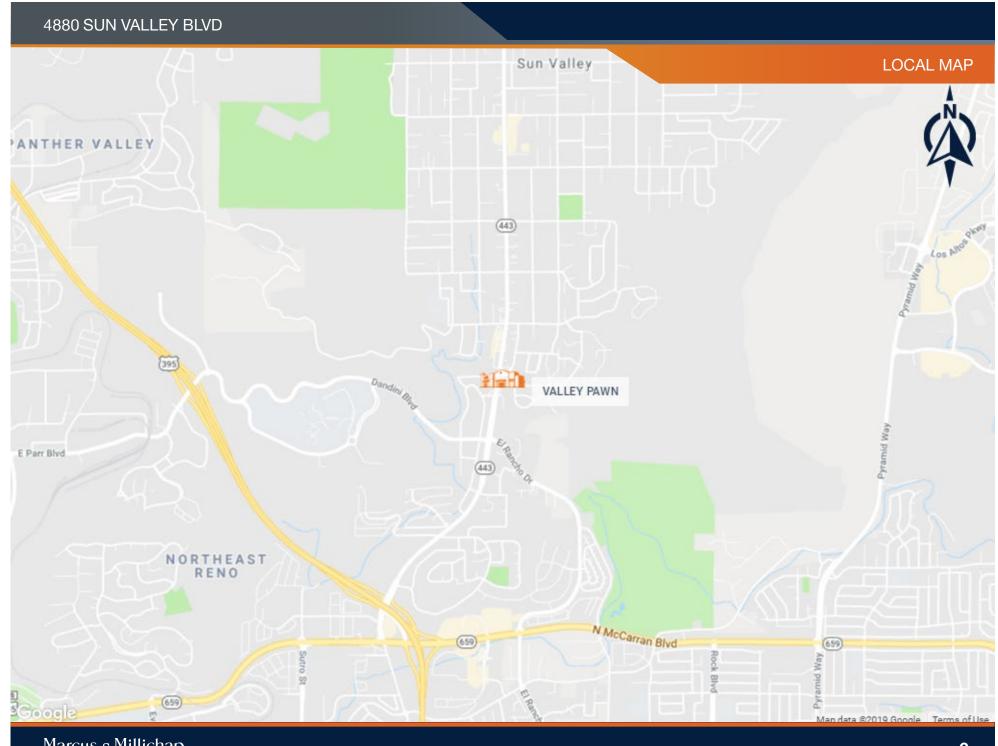

# 4880 SUN VALLEY BLVD **REGIONAL MAP** NV (395) (445) Cold Springs Lemmon Valley-Golden Valley Olingh Spanish Springs (395) 395 Peak 🔷 Sun Valley 395 VALLEY PAWN Clark Patrick (663) (659) NORTHWEST RENO T Sparks Reno McCarran Verdi NEVADA B T (439) Lockwood (659) Hidden Valley Verdi Peak 😜 (659) Mystic Google Floriston Map data 82019 Google Terms of Use

Located at the corner of Rampion Way and Sun Valley Boulevard, this property fronts a main arterial road that sees an estimated 37,000 vehicles per day (NDOT 2018 Estimate). The subject property is also located in close proximity to both Highway 395 and Highway 80, allowing users to quickly access northern Nevada's growing customer base. Neighboring properties are occupied by a number of national credit tenants, which reinforces the strength of this prime retail corridor.