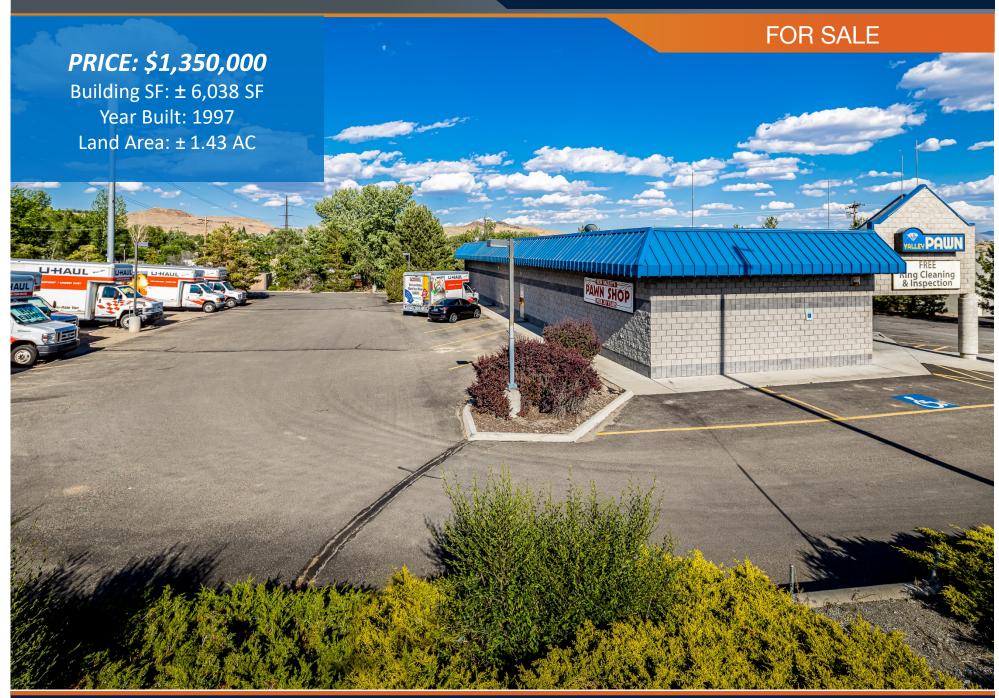

### **PROPERTY OVERVIEW**

The subject property, currently operated as "Valley Pawn", is a 6,038 square foot commercial building situated on 1.43 acres of commercial land in Sun Valley, Nevada. The property will be offered as vacant, allowing for a wide range of owner/user or investment opportunities.

The 6,038 square foot commercial building was built by the current owner in 1997, who has operated in this location for 20+ years. Low maintenance, masonry construction coupled with a spacious lot allows for a wide array of future uses. The site enjoys 23 paved parking stalls, while still providing ample room for additional parking or potential future expansion of the existing structure.

Priced at \$1,350,000, the subject property offers a new owner a number of opportunities. This could be a turn-key property for a similar use, or an opportunity to bring a new concept into an excellent location that has room to grow.