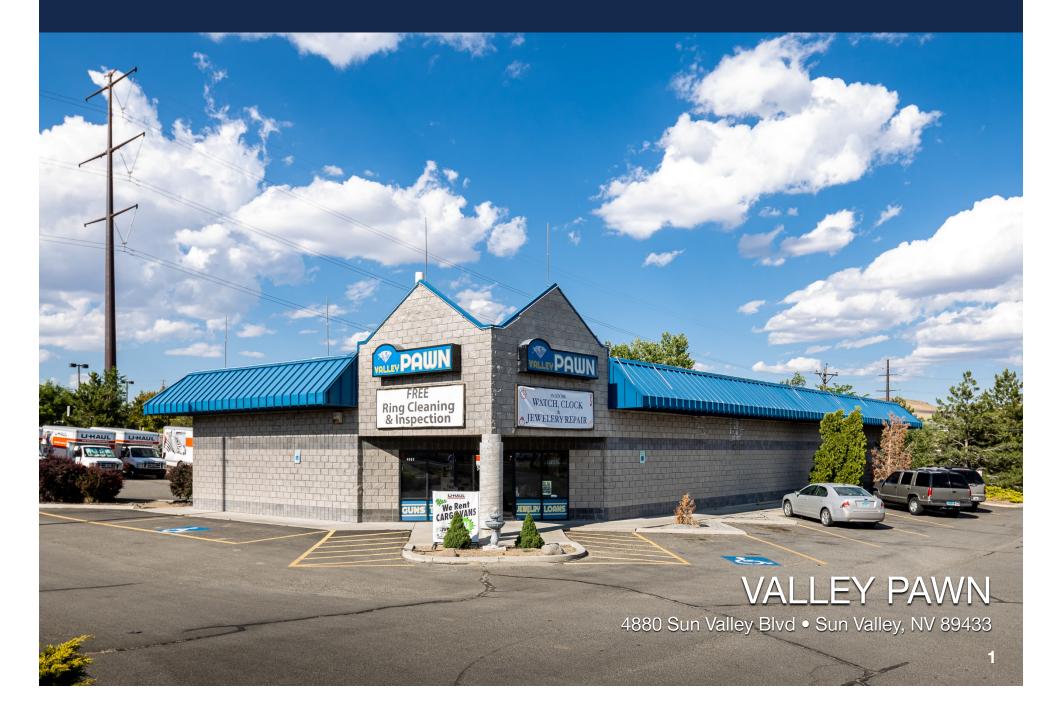

### **PROPERTY OVERVIEW**

The subject property, currently operated as "Valley Pawn", is a 6,038 square foot commercial building situated on 1.43 acres of commercial land in Sun Valley, Nevada. The property will be offered as vacant, allowing for a wide range of owner/user or investment opportunities.

Located at the corner of Rampion Way and Sun Valley Boulevard, this property fronts a main arterial road that sees an estimated 37,000 vehicles per day (NDOT 2018 Estimate). The subject property is also located in close proximity to both Highway 395 and Highway 80, allowing users to quickly access northern Nevada's growing customer base. Neighboring properties are occupied by a number of national credit tenants, which reinforces the strength of this prime retail corridor.

The 6,038 square foot commercial building was built by the current owner in 1997, who has operated in this location for 20+ years. Low maintenance, masonry construction coupled with a spacious lot allows for a wide array of future uses. The site enjoys 23 paved parking stalls, while still providing ample room for additional parking or potential future expansion of the existing structure.