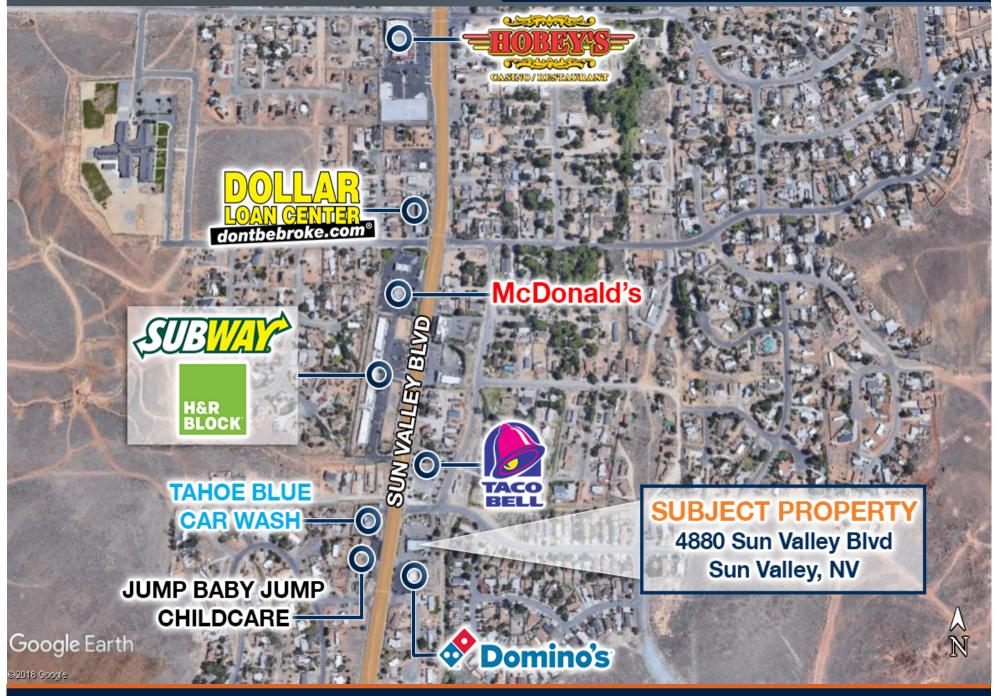

Located at the corner of Rampion Way and Sun Valley Boulevard, this property fronts a main arterial road that sees an estimated 37,000 vehicles per day (NDOT 2018 Estimate). The subject property is also located in close proximity to both Highway 395 and Highway 80, allowing users to quickly access northern Nevada's growing customer base. Neighboring properties are occupied by a number of national credit tenants, which reinforces the strength of this prime retail corridor.