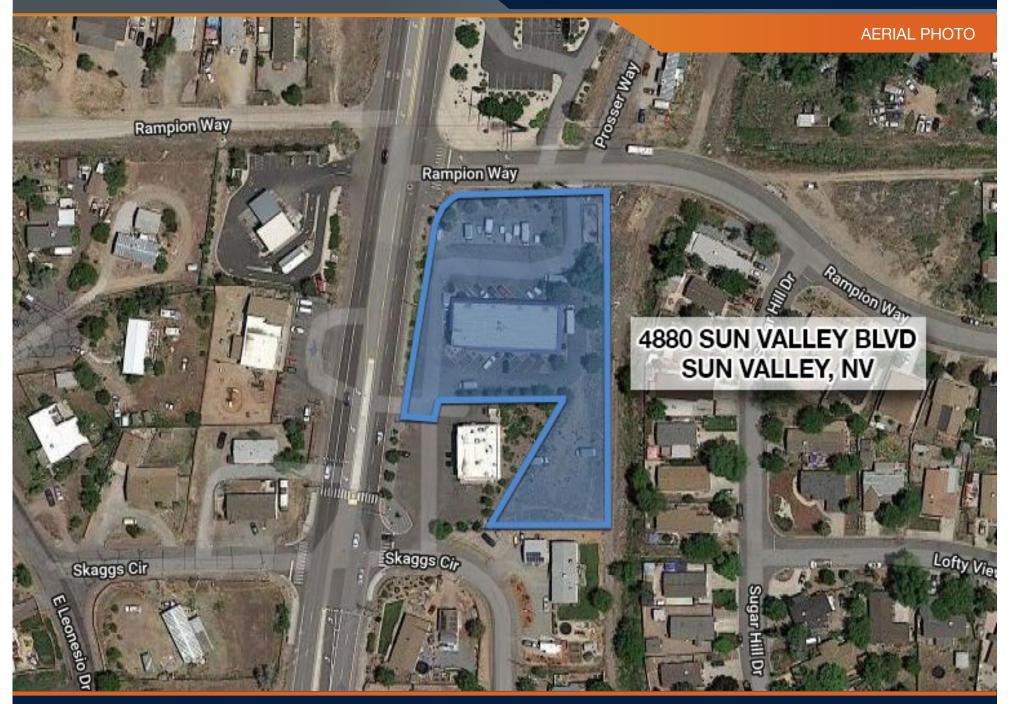

### **PROPERTY OVERVIEW**

The subject property, currently operated as "Valley Pawn", is a 6,038 square foot commercial building situated on 1.43 acres of commercial land in Sun Valley, Nevada. The property will be offered as vacant, allowing for a wide range of owner/user or investment opportunities.

Located at the corner of Rampion Way and Sun Valley Boulevard, this property fronts a main arterial road that sees an estimated 37,000 vehicles per day (NDOT 2018 Estimate). The subject property is also located in close proximity to both Highway 395 and Highway 80, allowing users to quickly access northern Nevada's growing customer base. Neighboring properties are occupied by a number of national credit tenants, which reinforces the strength of this prime retail corridor.

The 6,038 square foot commercial building was built by the current owner in 1997, who has operated in this location for 20+ years. Low maintenance, masonry construction coupled with a spacious lot allows for a wide array of future uses. The site enjoys 23 paved parking stalls, while still providing ample room for additional parking or potential future expansion of the existing structure.