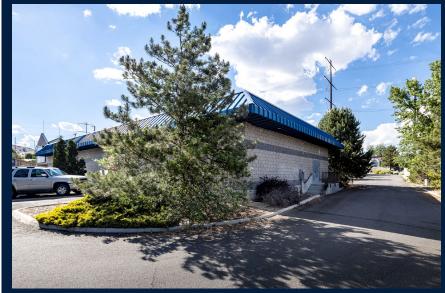

#### **PROPERTY OVERVIEW**

The subject property, currently operated as "Valley Pawn", is a 6,038 square foot commercial building situated on 1.43 acres of commercial land in Sun Valley, Nevada. The property will be offered as vacant, allowing for a wide range of owner/user or investment opportunities.

The 6,038 square foot commercial building was built by the current owner in 1997, who has operated in this location for 20+ years. Low maintenance, masonry construction coupled with a spacious lot allows for a wide array of future uses. The site enjoys 23 paved parking stalls, while still providing ample room for additional parking or potential future expansion of the existing structure.