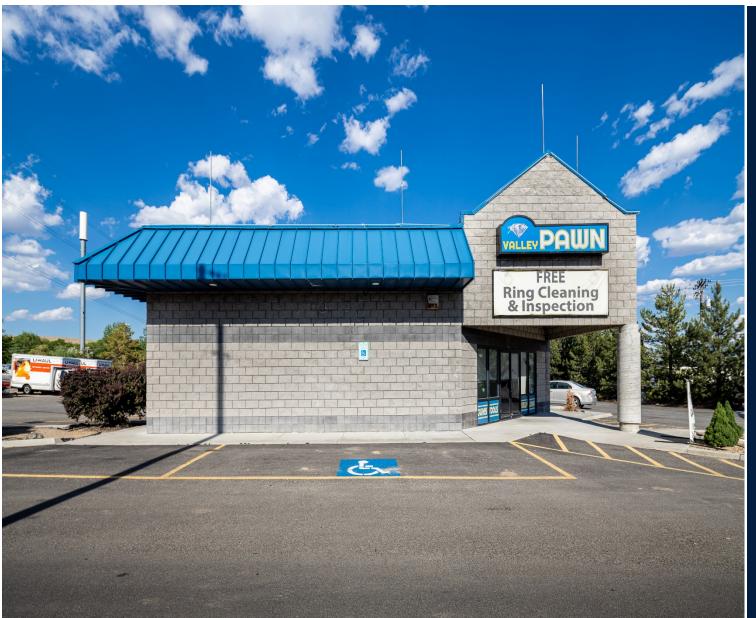

#### **PROPERTY OVERVIEW**

The subject property, currently operated as "Valley Pawn", is a 6,038 square foot commercial building situated on 1.43 acres of commercial land in Sun Valley, Nevada. The property will be offered as vacant, allowing for a wide range of owner/user or investment opportunities.

The 6,038 square foot commercial building was built by the current owner in 1997, who has operated in this location for 20+ years. Low maintenance, masonry construction coupled with a spacious lot allows for a wide array of future uses. The site enjoys 23 paved parking stalls, while still providing ample room for additional parking or potential future expansion of the existing structure.