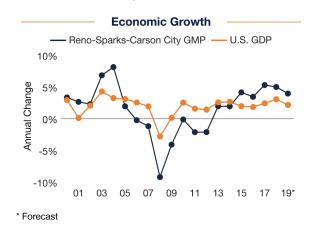

Nevada was ranked #5 in the Nation as the Most Business Friendly Tax Climate by the Tax Foundation in 2017.

- No Corporate Tax
- No Personal Income Tax
- No Inventory Tax
- No Franchise Tax