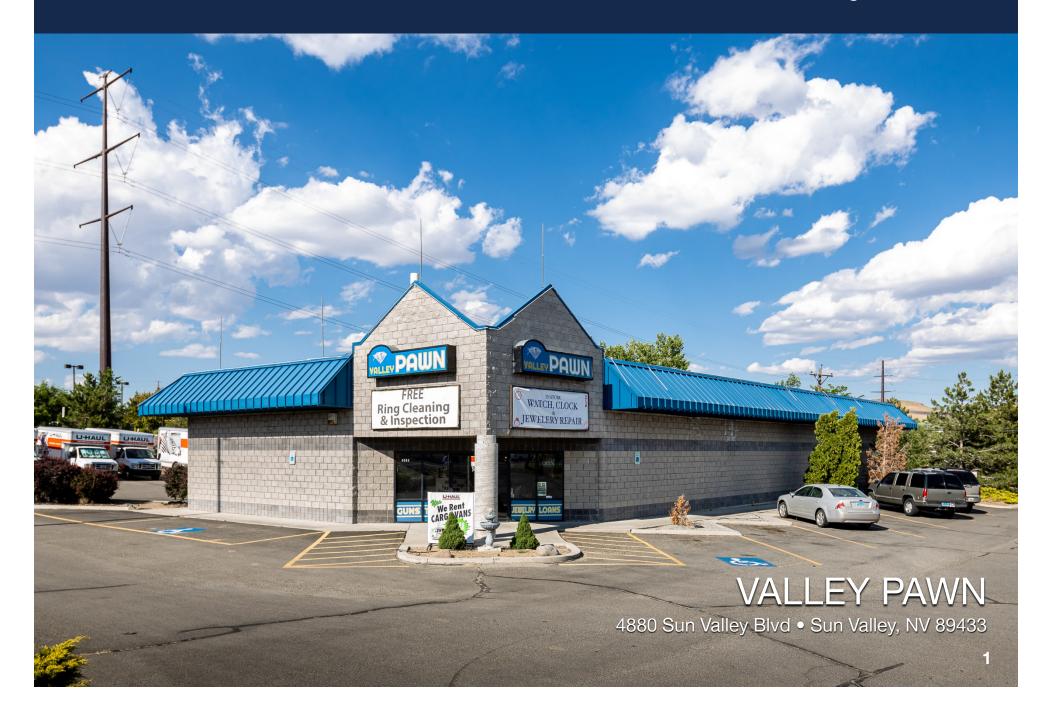

ALL PROPERTY SHOWINGS ARE BY APPOINTMENT ONLY.
PLEASE CONSULT YOUR MARCUS & MILLICHAP AGENT FOR MORE DETAILS.

VALLEY PAWN Sun Valley, NV ACT ID ZAA0420060

Eric Molfetta Broker of Record (702) 215-7100 Lic.# B.1002310.CORP

#### **PROPERTY OVERVIEW**

The subject property, currently operated as "Valley Pawn", is a 6,038 square foot commercial building situated on 1.43 acres of commercial land in Sun Valley, Nevada. The property will be offered as vacant, allowing for a wide range of owner/user or investment opportunities.

Located at the corner of Rampion Way and Sun Valley Boulevard, this property fronts a main arterial road that sees an estimated 37,000 vehicles per day (NDOT 2018 Estimate). The subject property is also located in close proximity to both Highway 395 and Highway 80, allowing users to quickly access northern Nevada's growing customer base. Neighboring properties are occupied by a number of national credit tenants, which reinforces the strength of this prime retail corridor.

The 6,038 square foot commercial building was built by the current owner in 1997, who has operated in this location for 20+ years. Low maintenance, masonry construction coupled with a spacious lot allows for a wide array of future uses. The site enjoys 23 paved parking stalls, while still providing ample room for additional parking or potential future expansion of the existing structure.