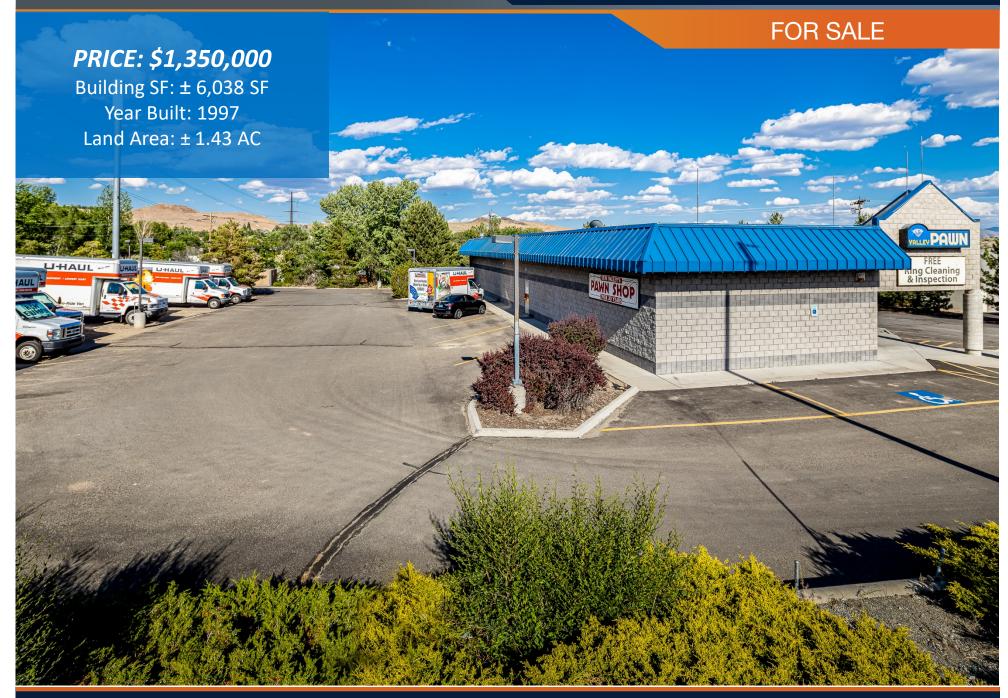

Priced at \$1,350,000, the subject property offers a new owner a number of opportunities. This could be a turn-key property for a similar use, or an opportunity to bring a new concept into an excellent location that has room to grow.

# **PROPERTY SUMMARY**

| THE OFFERING            |                                      |  |  |  |
|-------------------------|--------------------------------------|--|--|--|
| Property                | Valley Pawn                          |  |  |  |
| Price                   | \$1,350,000                          |  |  |  |
| Property Address        | 4880 Sun Valley Blvd, Sun Valley, NV |  |  |  |
| Assessors Parcel Number | 035-074-03                           |  |  |  |
| Zoning                  | NC                                   |  |  |  |
| SITE DESCRIPTION        | <b>I</b>                             |  |  |  |
| Number of Stories       | 1                                    |  |  |  |
| Year Built/Renovated    | 1997                                 |  |  |  |
| Gross Leasable Area     | 6,038 SF                             |  |  |  |
| Ownership               | Fee Simple                           |  |  |  |
| Lot Size                | 1.43 acre(s)                         |  |  |  |
| Parking                 | 23 Stalls                            |  |  |  |
| Topography              | Flat                                 |  |  |  |
| Access Points           | 2                                    |  |  |  |
| UTILITIES               |                                      |  |  |  |
| Gas                     | NV Energy                            |  |  |  |
| Electric                | NV Energy                            |  |  |  |
| Water                   | TMWA                                 |  |  |  |
| CONSTRUCTION            |                                      |  |  |  |
| Framing                 | Masonry                              |  |  |  |
| Exterior                | Concrete Block                       |  |  |  |
| Parking Surface         | Asphalt                              |  |  |  |
| MECHANICAL              |                                      |  |  |  |
| HVAC                    | Central                              |  |  |  |