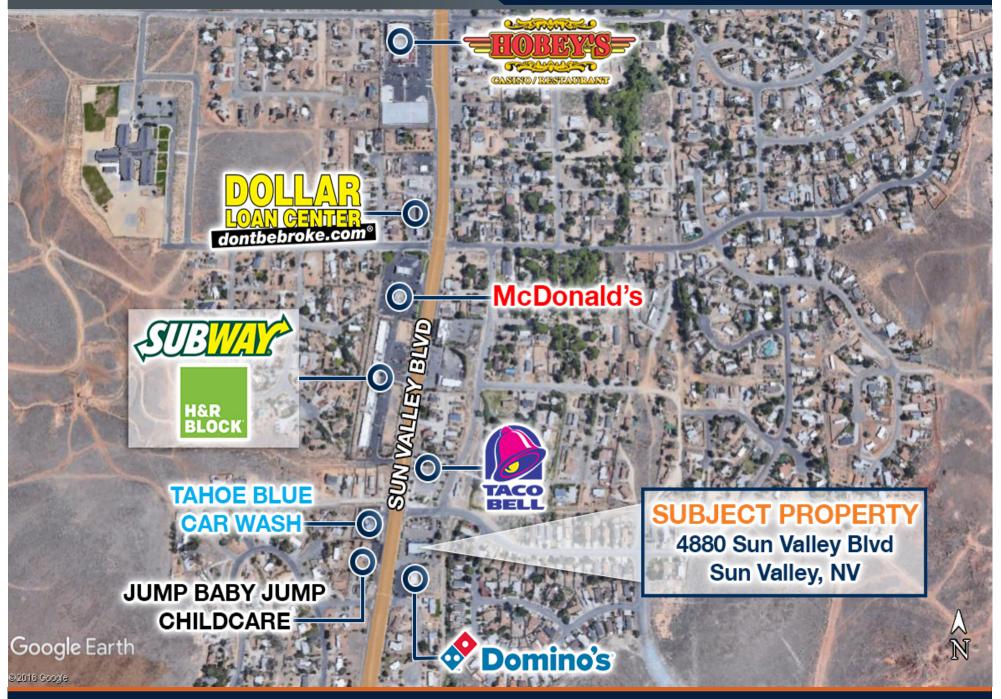

#### **PROPERTY OVERVIEW**

The subject property, currently operated as "Valley Pawn", is a 6,038 square foot commercial building situated on 1.43 acres of commercial land in Sun Valley, Nevada. The property will be offered as vacant, allowing for a wide range of owner/user or investment opportunities.

Located at the corner of Rampion Way and Sun Valley Boulevard, this property fronts a main arterial road that sees an estimated 37,000 vehicles per day (NDOT 2018 Estimate). The subject property is also located in close proximity to both Highway 395 and Highway 80, allowing users to quickly access northern Nevada's growing customer base. Neighboring properties are occupied by a number of national credit tenants, which reinforces the strength of this prime retail corridor.

The 6,038 square foot commercial building was built by the current owner in 1997, who has operated in this location for 20+ years. Low maintenance, masonry construction coupled with a spacious lot allows for a wide array of future uses. The site enjoys 23 paved parking stalls, while still providing ample room for additional parking or potential future expansion of the existing structure.