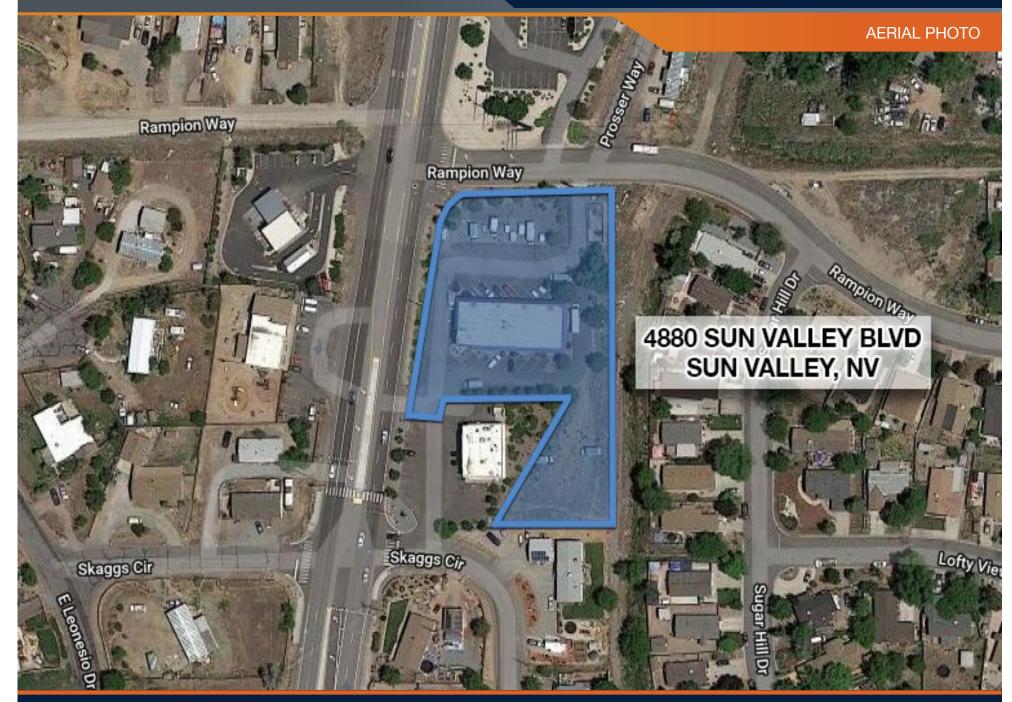

Located at the corner of Rampion Way and Sun Valley Boulevard, this property fronts a main arterial road that sees an estimated 37,000 vehicles per day (NDOT 2018 Estimate). The subject property is also located in close proximity to both Highway 395 and Highway 80, allowing users to quickly access northern Nevada's growing customer base. Neighboring properties are occupied by a number of national credit tenants, which reinforces the strength of this prime retail corridor.

# **PROPERTY SUMMARY**

| THE OFFERING            |                                      |  |  |  |
|-------------------------|--------------------------------------|--|--|--|
| Property                | Valley Pawn                          |  |  |  |
| Price                   | \$1,350,000                          |  |  |  |
| Property Address        | 4880 Sun Valley Blvd, Sun Valley, NV |  |  |  |
| Assessors Parcel Number | 035-074-03                           |  |  |  |
| Zoning                  | NC                                   |  |  |  |
| SITE DESCRIPTION        | <b>I</b>                             |  |  |  |
| Number of Stories       | 1                                    |  |  |  |
| Year Built/Renovated    | 1997                                 |  |  |  |
| Gross Leasable Area     | 6,038 SF                             |  |  |  |
| Ownership               | Fee Simple                           |  |  |  |
| Lot Size                | 1.43 acre(s)                         |  |  |  |
| Parking                 | 23 Stalls                            |  |  |  |
| Topography              | Flat                                 |  |  |  |
| Access Points           | 2                                    |  |  |  |
| UTILITIES               |                                      |  |  |  |
| Gas                     | NV Energy                            |  |  |  |
| Electric                | NV Energy                            |  |  |  |
| Water                   | TMWA                                 |  |  |  |
| CONSTRUCTION            |                                      |  |  |  |
| Framing                 | Masonry                              |  |  |  |
| Exterior                | Concrete Block                       |  |  |  |
| Parking Surface         | Asphalt                              |  |  |  |
| MECHANICAL              |                                      |  |  |  |
| HVAC                    | Central                              |  |  |  |