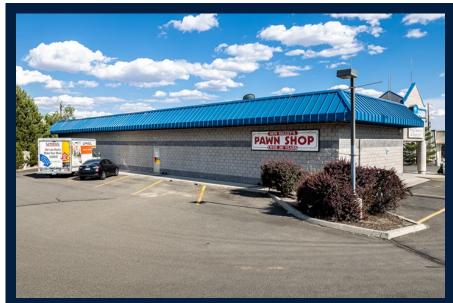

#### **PROPERTY OVERVIEW**

The subject property, currently operated as "Valley Pawn", is a 6,038 square foot commercial building situated on 1.43 acres of commercial land in Sun Valley, Nevada. The property will be offered as vacant, allowing for a wide range of owner/user or investment opportunities.

The 6,038 square foot commercial building was built by the current owner in 1997, who has operated in this location for 20+ years. Low maintenance, masonry construction coupled with a spacious lot allows for a wide array of future uses. The site enjoys 23 paved parking stalls, while still providing ample room for additional parking or potential future expansion of the existing structure.